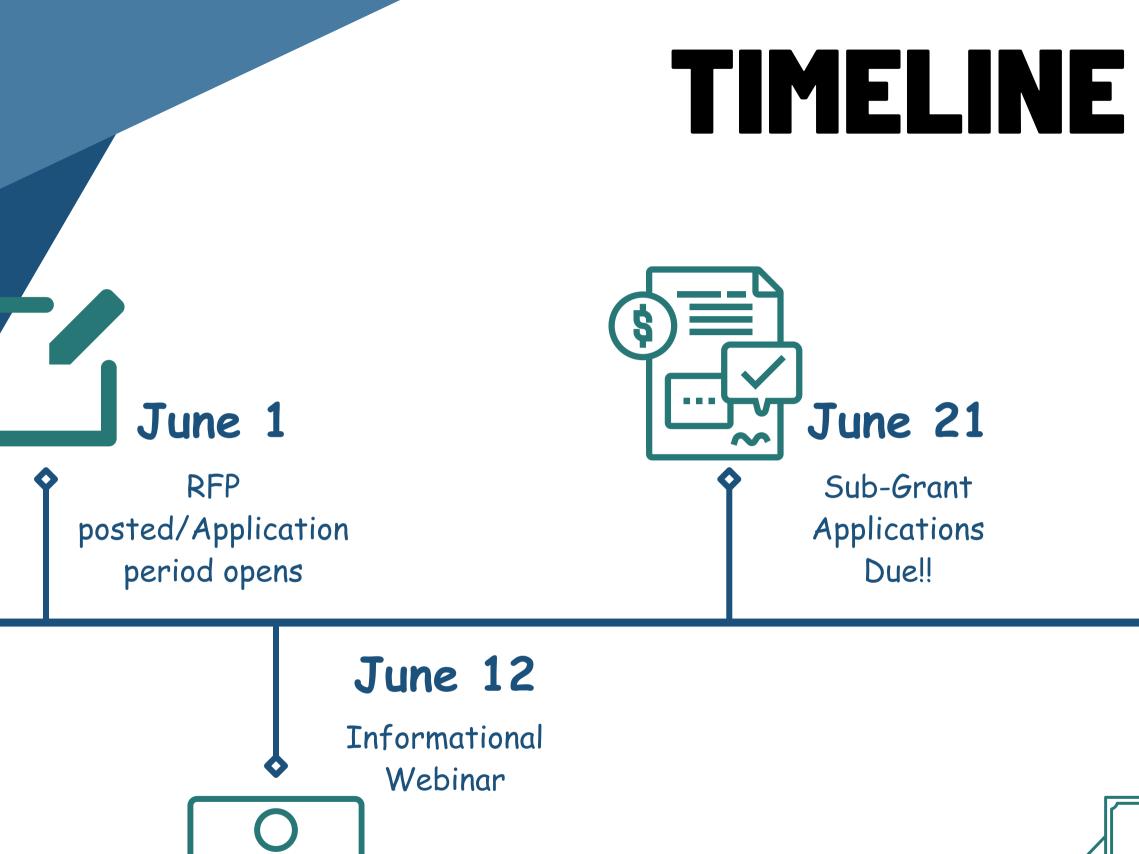

#### July 1

Sub-Grants Awarded

### Apply from the Application link on the NARCDC website or the QR code.

### The deadline is 11:59 p.m. PST June 21, 2024