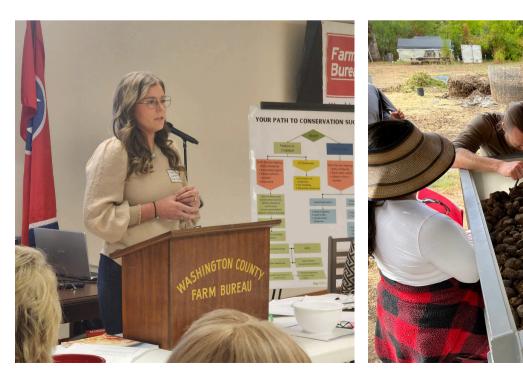

# Overview

NARCDC invites proposals for sub-awards to promote NRCS programs to underserved and beginning farmers. This initiative aims to increase outreach through meetings, social media, and program qualification assistance.

Organizing Meetings

Conduct meetings to inform and educate underserved communities

Use various social media platforms to engage audiences and raise awareness.